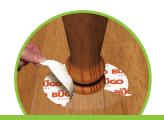

Stick the exposed adhesive side on to the floor around a bed leg (ensure that the edges meet, forming a continuous circle)

Remove the orange printed liner to activate The Bugo and catch some bugs

The Bugo can remain in place for up to 8 weeks