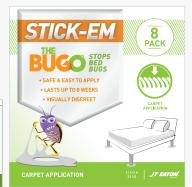

To remove The Bugo, slowly peel away from the floor surface

Dispose of the used Bugo responsibly

**ITEM# 211H** HARD FLOOR **APPLICATION** 

**ITEM# 212H INDUSTRIAL BULK PACK** 

**ITEM# 211S** CARPET **APPLICATION** 