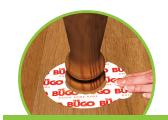

Stick the exposed adhesive side on to the floor around a bed leg (ensure that the edges meet, forming a continuous circle)

Remove the orange printed liner to activate The Bugo and catch some bugs

The Bugo can remain in place for up to 8 weeks