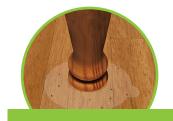

Stick the exposed adhesive side on to the floor around a bed leg (ensure that the edges meet, forming a continuous circle)

Remove the orange printed liner to activate The Bugo and catch some bugs

The Bugo can remain in place for up to 8 weeks