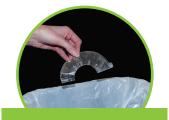

## STOP BED BUGS —

STICK-EM®'S THE BUGO® IS AN INVISIBLE BED BUG BARRIER THAT STOPS BED BUGS. SAFE & EASY TO APPLY
LASTS UP TO 8 WEEKS
VISUALLY DISCREET

APPLY STICK-EM®'S THE BUGO® WITHOUT LIFTING YOUR BED OR OTHER FURNITURE. SAVE YOUR BACK!

Stick the exposed adhesive side on to the floor around a bed leg (ensure that the edges meet, forming a continuous circle)

Remove the orange printed liner to activate The Bugo and catch some bugs

The Bugo can remain in place for up to 8 weeks